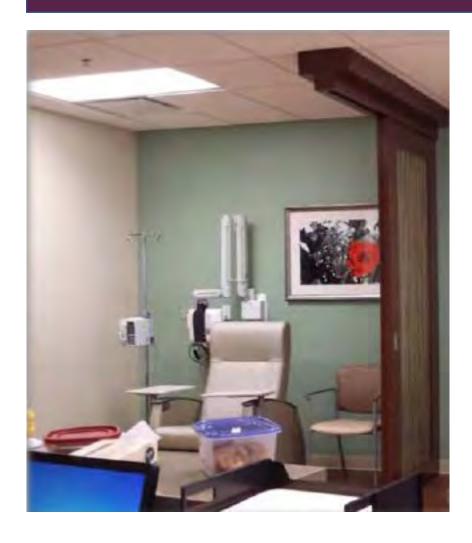

cover up the gases behind a headboard







### Routed Acrylic / Aluminum







Sepia Tone Image Printed on Acrylic





(To the Right)
Originally a color image,
we converted this piece to
sepia tone and
printed on acrylic



(Above)
Sepia tone image
printed on colored acrylic



#### Aluminum Puzzle Piece Collages





One image split into pieces, printed onto aluminum and reassembled to create a pleasing piece of art



































#### Aluminum



Great for a modern look that gives an interesting sheen to the image





#### White Aluminum





Image to the left is on a curved wall – 24'W x 10'H





#### **Multidimensional Artwork**







Canvas, Acrylic, Aluminum, and PVC











#### Framed Prints





#### Framed Black and White Photo with a Pop of Color







Framed Prints, no mat







#### Religious Themed Art















### Wallpaper

















# Gallery Wrapped Canvas with a Float Frame Installed with Cable System

















Framed Maps







Framed Mirrors





Changeable Acoustic Panels







## Whiteboards & Permanent/Changeable Patient Boards