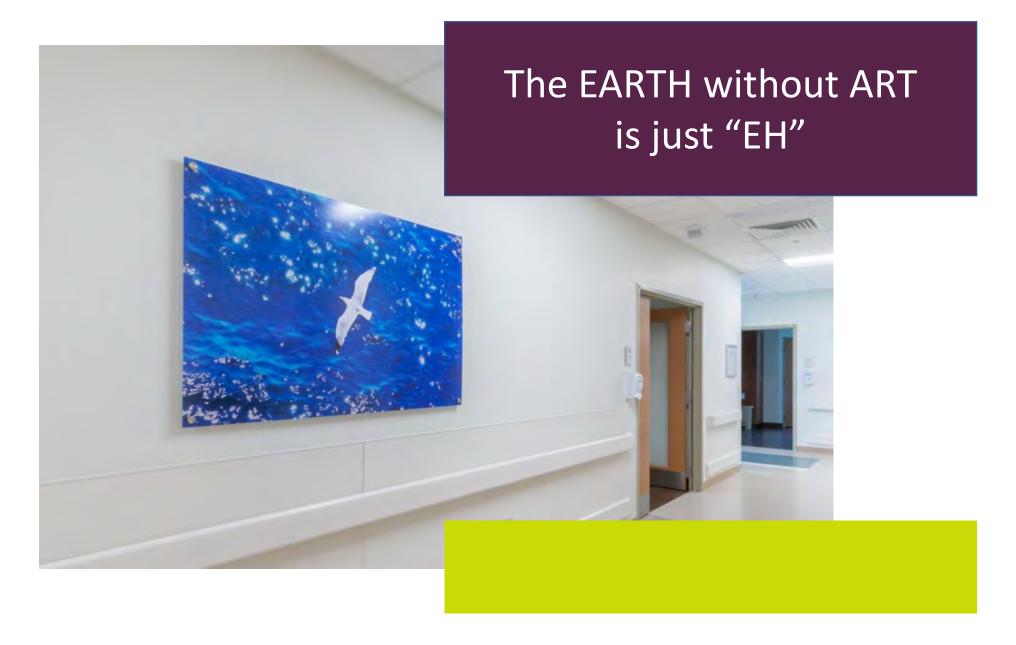

age split into pieces, printed onto aluminum and reassembled to create a pleasing piece of art



































#### Aluminum



Great for a modern look that gives an interesting sheen to the image





#### White Aluminum





Image to the left is on a curved wall – 24'W x 10'H





#### **Multidimensional Artwork**







Canvas, Acrylic, Aluminum, and PVC











#### Framed Prints





#### Framed Black and White Photo with a Pop of Color







Framed Prints, no mat







#### Religious Themed Art















### Wallpaper

















# Gallery Wrapped Canvas with a Float Frame Installed with Cable System

















Framed Maps







Framed Mirrors





Changeable Acoustic Panels







## Whiteboards & Permanent/Changeable Patient Boards