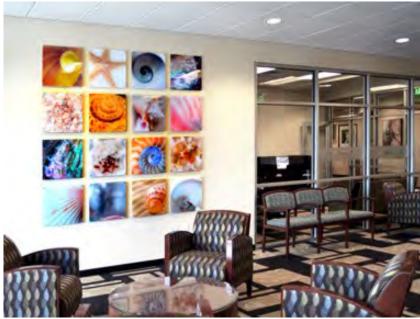

into the patient room





Window Films

Art isn't just for walls. Using natural or artificial light to illuminate images using films transforms a space, like these underwater examples







#### Images Printed on White and Black PVC

PVC without a frame is

GREAT for a

cost-effective project

























Branded Information printed on PVC







#### Branded Information Printed on Acrylic













#### Interactive and 3D Tactile Artwork







Vinyl Wall Graphics

Transforms a long empty wall into a huge piece of art, but not with a huge cost

















#### Acrylic for wayfinding



#### Layered, wrap around design









#### Acrylic





A collage of images together in one design



#### Acrylic



Using multiple images on separate pieces to create one piece





#### Acrylic





Images printed on acrylic, mounted on metal slates on a hinged system to cover up the gases behind a headboard







### Routed Acrylic / Aluminum







Sepia Tone Image Printed on Acrylic





(To the Right)
Originally a color image,
we converted this piece to
sepia tone and
printed on acrylic



(Above)
Sepia tone image
printed on colored acrylic



#### Aluminum Puzzle Piece Collages





One image split into pieces, printed onto aluminum and reassembled to create a pleasing piece of art



































#### Aluminum



Great for a modern look that gives an interesting sheen to the image





#### White Aluminum





Image to the left is on a curved wall – 24'W x 10'H





#### **Multidimensional Artwork**







Canvas, Acrylic, Aluminum, and