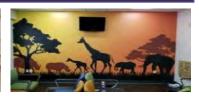

#### Interactive and 3D Tactile Artwork

Vinyl Wall Graphics

Transforms a long empty wall into a huge piece of art, but not with a huge cost