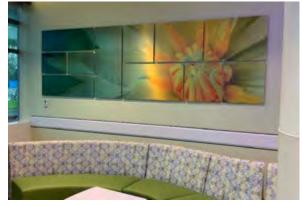

piece of art, but not with a huge cost

















#### Acrylic for wayfinding



#### Layered, wrap around design









#### Acrylic





A collage of images together in one design



#### Acrylic



Using multiple images on separate pieces to create one piece





#### Acrylic





Images printed on acrylic, mounted on metal slates on a hinged system to cover up the gases behind a headboard







### Routed Acrylic / Aluminum







Sepia Tone Image Printed on Acrylic





(To the Right)
Originally a color image,
we converted this piece to
sepia tone and
printed on acrylic



(Above)
Sepia tone image
printed on colored acrylic



#### Aluminum Puzzle Piece Collages





One image split into pieces, printed onto aluminum and reassembled to create a pleasing piece of art



































#### Aluminum



Great for a modern look that gives an interesting sheen to the image





#### White Aluminum





Image to the left is on a curved wall – 24'W x 10'H





#### **Multidimensional Artwork**







Canvas, Acrylic, Aluminum, and PVC











#### Framed Prints





#### Framed Black and White Photo with a Pop of Color







Framed Prints, no mat







#### Religious Themed Art















### Wallpaper

















# Gallery Wrapped Canvas with a Float Frame Installed with Cable System

















Framed Maps







Framed Mirrors





Changeable Acoustic Panels







## Whiteboards & Permanent/Changeable Patient Boards