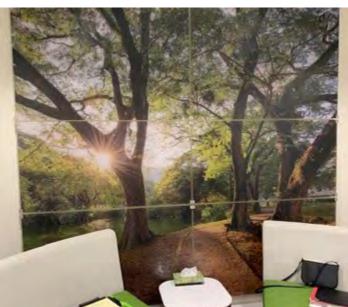

e piece of art, but not with a huge cost

















#### Acrylic for wayfinding



#### Layered, wrap around design









#### Acrylic





A collage of images together in one design



#### Acrylic



Using multiple images on separate pieces to create one piece





#### Acrylic





Images printed on acrylic, mounted on metal slates on a hinged system to cover up the gases behind a headboard







### Routed Acrylic / Aluminum







Sepia Tone Image Printed on Acrylic





(To the Right)
Originally a color image,
we converted this piece to
sepia tone and
printed on acrylic



(Above)
Sepia tone image
printed on colored acrylic



#### Aluminum Puzzle Piece Collages





One image split into pieces, printed onto aluminum and reassembled to create a pleasing piece of art



































#### Aluminum



Great for a modern look that gives an interesting sheen to the image





#### White Aluminum





Image to the left is on a curved wall – 24'W x 10'H





#### **Multidimensional Artwork**







Canvas, Acrylic, Aluminum, and PVC











#### Framed Prints





#### Framed Black and White Photo with a Pop of Color







Framed Prints, no mat







#### Religious Themed Art















### Wallpaper

















# Gallery Wrapped Canvas with a Float Frame Installed with Cable System

















Framed Maps







Framed Mirrors





Changeable Acoustic Panels







## Whiteboards & Permanent/Changeable Patient Boards