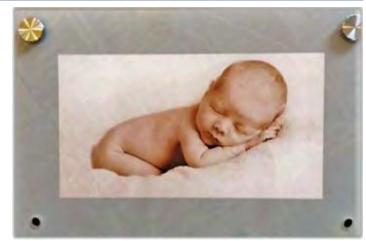

#### Acrylic

Images printed on acrylic, mounted on metal slates on a hinged system to cover up the gases behind a headboard