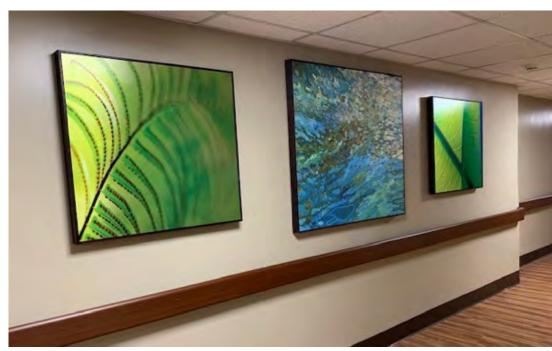

#### Aluminum

Great for a modern look that gives an interesting sheen to the image