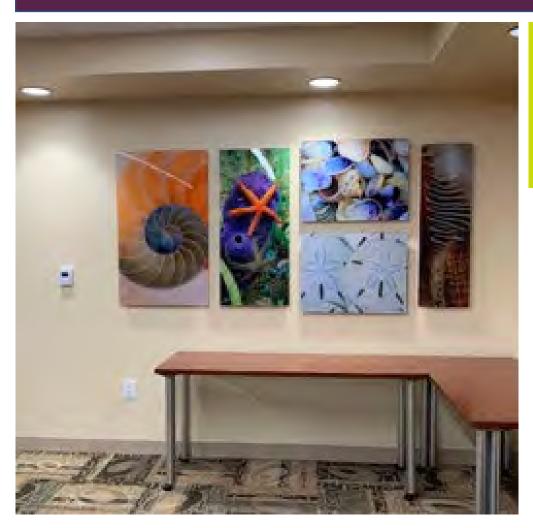

, the image was faded at the top to allow natural light to come into the patient room





Window Films

Art isn't just for walls. Using natural or artificial light to illuminate images using films transforms a space, like these underwater examples







#### Images Printed on White and Black PVC

PVC without a frame is

GREAT for a

cost-effective project

























Branded Information printed on PVC







#### Branded Information Printed on Acrylic













#### Interactive and 3D Tactile Artwork







Vinyl Wall Graphics

Transforms a long empty wall into a huge piece of art, but not with a huge cost

















#### Acrylic for wayfinding



#### Layered, wrap around design









#### Acrylic





A collage of images together in one design



#### Acrylic



Using multiple images on separate pieces to create one piece





#### Acrylic





Images printed on acrylic, mounted on metal slates on a hinged system to cover up the gases behind a headboard







### Routed Acrylic / Aluminum







Sepia Tone Image Printed on Acrylic





(To the Right)
Originally a color image,
we converted this piece to
sepia tone and
printed on acrylic



(Above)
Sepia tone image
printed on colored acrylic



#### Aluminum Puzzle Piece Collages





One image split into pieces, printed onto aluminum and reassembled to create a pleasing piece of art



































#### Aluminum



Great for a modern look that gives an interesting sheen to the image





#### White Aluminum





Image to the left is on a curved wall – 24'W x 10'H





#### **M