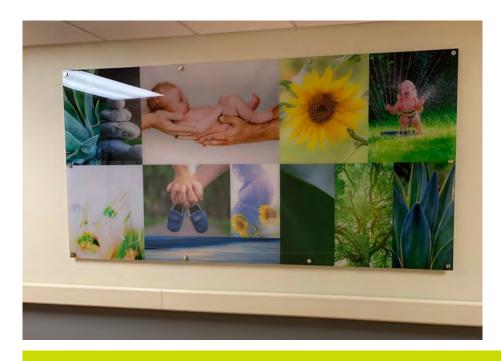

Used to cover an unsightly air handler.

For this application, the image was faded at the top to allow natural light to come into the patient room





Window Films

Art isn't just for walls. Using natural or artificial light to illuminate images using films transforms a space, like these underwater examples







#### Images Printed on White and Black PVC

PVC without a frame is

GREAT for a

cost-effective project

























Branded Information printed on PVC







#### Branded Information Printed on Acrylic













#### Interactive and 3D Tactile Artwork







Vinyl Wall Graphics

Transforms a long empty wall into a huge piece of art, but not with a huge cost

















#### Acrylic for wayfinding



#### Layered, wrap around design









#### Acrylic





A collage of images together in one design



#### Acrylic



Using multiple images on separate pieces to create one piece





#### Acrylic





Images printed on acrylic, mounted on metal slates on a hinged system to cover up the gases behind a headboard







### Routed Acrylic / Aluminum







Sepia Tone Image Printed on Acrylic





(To the Right)
Originally a color image,
we converted this piece to
sepia tone and
printed on acrylic



(Above)
Sepia tone image
printed on colored acrylic



#### Aluminum Puzzle Piece Collages





One image split into pieces, printed onto aluminum and reassembled to create a pleasing piece of art



































#### Aluminum



Great for a modern look that gives an interesting sheen to the image





#### White Aluminum





I