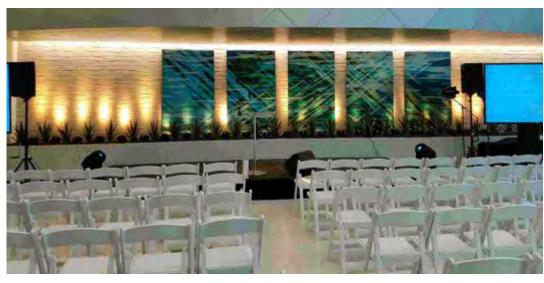

#### Acrylic for wayfinding



#### Layered, wrap around design









#### Acrylic





A collage of images together in one design



#### Acrylic



Using multiple images on separate pieces to create one piece





#### Acrylic





Images printed on acrylic, mounted on metal slates on a hinged system to cover up the gases behind a headboard







### Routed Acrylic / Aluminum







Sepia Tone Image Printed on Acrylic





(To the Right)
Originally a color image,
we converted this piece to
sepia tone and
printed on acrylic



(Above)
Sepia tone image
printed on colored acrylic



#### Aluminum Puzzle Piece Collages





One image split into pieces, printed onto aluminum and reassembled to create a pleasing piece of art



































#### Aluminum



Great for a modern look that gives an interesting sheen to the image





#### White Aluminum





Image to the left is on a curved wall – 24'W x 10'H





#### **Multidimensional Artwork**







Canvas, Acrylic, Aluminum, and PVC











#### Framed Prints





#### Framed Black and White Photo with a Pop of Color







Framed Prints, no mat







#### Religious Themed Art















### Wallpaper

















# Gallery Wrapped Canvas with a Float Frame Installed with Cable System

















Framed Maps







Framed Mirrors





Changeable Acoustic Panels







## Whiteboards & Permanent/Changeable Patient Boards