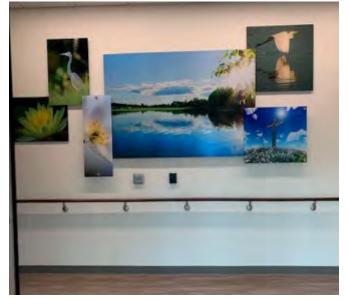

rate pieces to create one piece





#### Acrylic





Images printed on acrylic, mounted on metal slates on a hinged system to cover up the gases behind a headboard







### Routed Acrylic / Aluminum







Sepia Tone Image Printed on Acrylic





(To the Right)
Originally a color image,
we converted this piece to
sepia tone and
printed on acrylic



(Above)
Sepia tone image
printed on colored acrylic



#### Aluminum Puzzle Piece Collages





One image split into pieces, printed onto aluminum and reassembled to create a pleasing piece of art



































#### Aluminum



Great for a modern look that gives an interesting sheen to the image





#### White Aluminum





Image to the left is on a curved wall – 24'W x 10'H





#### **Multidimensional Artwork**







Canvas, Acrylic, Aluminum, and PVC











#### Framed Prints





#### Framed Black and White Photo with a Pop of Color







Framed Prints, no mat







#### Religious Themed Art















### Wallpaper

















# Gallery Wrapped Canvas with a Float Frame Installed with Cable System

















Framed Maps







Framed Mirrors





Changeable Acoustic Panels







## Whiteboards & Permanent/Changeable Patient Boards