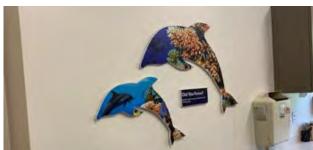

#### Aluminum Puzzle Piece Collages

One image split into pieces, printed onto aluminum and reassembled to create a pleasing piece of art

#### Aluminum

Great for a modern look that gives an interesting sheen to the image