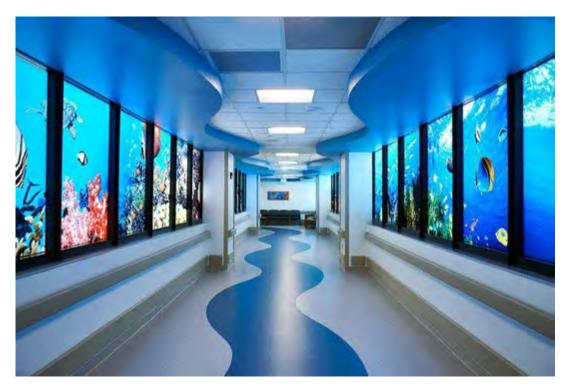

## Window Films (Before & After)

Used to cover an unsightly air handler.

For this application, the image was faded at the top to allow natural light to come into the patient room

Window Films

Art isn't just for walls. Using natural or artificial light to illuminate images using films transforms a space, like these underwater examples