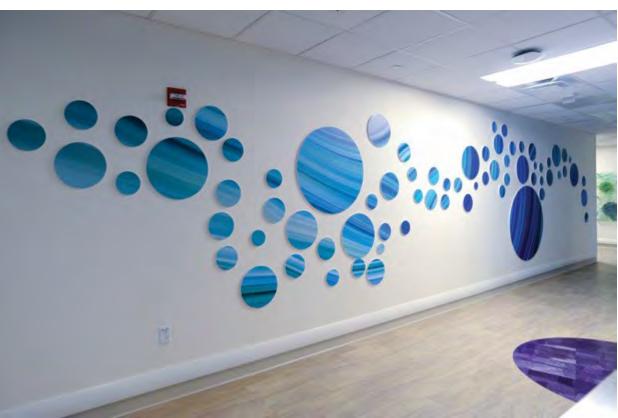

#### Sculpture Commissioned Artists

Wall Sculptures

#### Routed Powder Coated Aluminum Sculpture