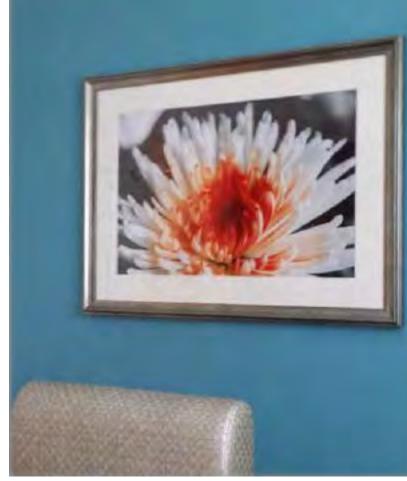

over up the gases behind a headboard







### Routed Acrylic / Aluminum







Sepia Tone Image Printed on Acrylic





(To the Right)
Originally a color image,
we converted this piece to
sepia tone and
printed on acrylic



(Above)
Sepia tone image
printed on colored acrylic



#### Aluminum Puzzle Piece Collages





One image split into pieces, printed onto aluminum and reassembled to create a pleasing piece of art



































#### Aluminum



Great for a modern look that gives an interesting sheen to the image





#### White Aluminum





Image to the left is on a curved wall – 24'W x 10'H





#### **Multidimensional Artwork**







Canvas, Acrylic, Aluminum, and PVC











#### Framed Prints





#### Framed Black and White Photo with a Pop of Color







Framed Prints, no mat







#### Religious Themed Art















### Wallpaper

















# Gallery Wrapped Canvas with a Float Frame Installed with Cable System

















Framed Maps







Framed Mirrors





Changeable Acoustic Panels







## Whiteboards & Permanent/Changeable Patient Boards