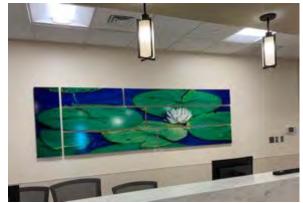

ece of art, but not with a huge cost

















#### Acrylic for wayfinding



#### Layered, wrap around design









#### Acrylic





A collage of images together in one design



#### Acrylic



Using multiple images on separate pieces to create one piece





#### Acrylic





Images printed on acrylic, mounted on metal slates on a hinged system to cover up the gases behind a headboard







### Routed Acrylic / Aluminum







Sepia Tone Image Printed on Acrylic





(To the Right)
Originally a color image,
we converted this piece to
sepia tone and
printed on acrylic



(Above)
Sepia tone image
printed on colored acrylic



#### Aluminum Puzzle Piece Collages





One image split into pieces, printed onto aluminum and reassembled to create a pleasing piece of art



































#### Aluminum



Great for a modern look that gives an interesting sheen to the image





#### White Aluminum





Image to the left is on a curved wall – 24'W x 10'H





#### **Multidimensional Artwork**







Canvas, Acrylic, Aluminum, and PVC











#### Framed Prints





#### Framed Black and White Photo with a Pop of Color







Framed Prints, no mat







#### Religious Themed Art















### Wallpaper

















# Gallery Wrapped Canvas with a Float Frame Installed with Cable System

















Framed Maps







Framed Mirrors





Changeable Acoustic Panels







## Whiteboards & Permanent/Changeable Patient Boards