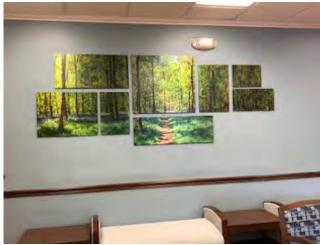

#### Interactive and 3D Tactile Artwork







Vinyl Wall Graphics

Transforms a long empty wall into a huge piece of art, but not with a huge cost

















#### Acrylic for wayfinding



#### Layered, wrap around design









#### Acrylic





A collage of images together in one design



#### Acrylic



Using multiple images on separate pieces to create one piece





#### Acrylic





Images printed on acrylic, mounted on metal slates on a hinged system to cover up the gases behind a headboard







### Routed Acrylic / Aluminum







Sepia Tone Image Printed on Acrylic





(To the Right)
Originally a color image,
we converted this piece to
sepia tone and
printed on acrylic



(Above)
Sepia tone image
printed on colored acrylic



#### Aluminum Puzzle Piece Collages





One image split into pieces, printed onto aluminum and reassembled to create a pleasing piece of art



































#### Aluminum



Great for a modern look that gives an interesting sheen to the image





#### White Aluminum





Image to the left is on a curved wall – 24'W x 10'H





#### **Multidimensional Artwork**







Canvas, Acrylic, Aluminum, and PVC











#### Framed Prints





#### Framed Black and White Photo with a Pop of Color







Framed Prints, no mat







#### Religious Themed Art















### Wallpaper

















# Gallery Wrapped Canvas with a Float Frame Installed with Cable System

















Framed Maps







Framed Mirrors





Changeable Acoustic Panels







## Whiteboards & Permanent/Changeable Patient Boards