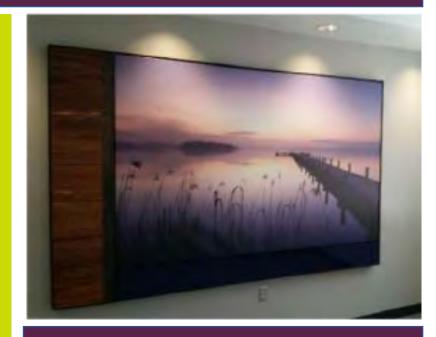

outed Powder Coated Aluminum Sculpture







#### Hanging Light Boxes













#### Wall Mounted Light Boxes





#### **Ceiling Transparencies**







Window Films





## Window Films (Before & After)





Used to cover an unsightly air handler.

For this application, the image was faded at the top to allow natural light to come into the patient room





Window Films

Art isn't just for walls. Using natural or artificial light to illuminate images using films transforms a space, like these underwater examples







#### Images Printed on White and Black PVC

PVC without a frame is

GREAT for a

cost-effective project

























Branded Information printed on PVC







#### Branded Information Printed on Acrylic













#### Interactive and 3D Tactile Artwork







Vinyl Wall Graphics

Transforms a long empty wall into a huge piece of art, but not with a huge cost

















#### Acrylic for wayfinding



#### Layered, wrap around design









#### Acrylic





A collage of images together in one design



#### Acrylic



Using multiple images on separate pieces to create one piece





#### Acrylic





Images printed on acrylic, mounted on metal slates on a hinged system to cover up the gases behind a headboard







### Routed Acrylic / Aluminum







Sepia Tone Image Printed on Acrylic





(To the Right)
Originally a color image,
we converted this piece to
sepia tone and
printed on acrylic



(Above)
Sepia tone image
printed on colored acrylic



#### Aluminum Puzzle Piece Collages





One image split into pieces, printed onto