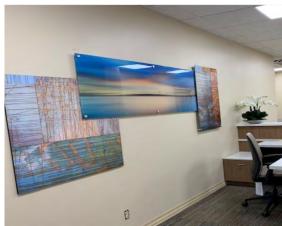

parate pieces to create one piece





#### Acrylic





Images printed on acrylic, mounted on metal slates on a hinged system to cover up the gases behind a headboard







### Routed Acrylic / Aluminum







Sepia Tone Image Printed on Acrylic





(To the Right)
Originally a color image,
we converted this piece to
sepia tone and
printed on acrylic



(Above)
Sepia tone image
printed on colored acrylic



#### Aluminum Puzzle Piece Collages





One image split into pieces, printed onto aluminum and reassembled to create a pleasing piece of art



































#### Aluminum



Great for a modern look that gives an interesting sheen to the image





#### White Aluminum





Image to the left is on a curved wall – 24'W x 10'H





#### **Multidimensional Artwork**







Canvas, Acrylic, Aluminum, and PVC











#### Framed Prints





#### Framed Black and White Photo with a Pop of Color







Framed Prints, no mat







#### Religious Themed Art















### Wallpaper

















# Gallery Wrapped Canvas with a Float Frame Installed with Cable System

















Framed Maps







Framed Mirrors





Changeable Acoustic Panels







## Whiteboards & Permanent/Changeable Patient Boards