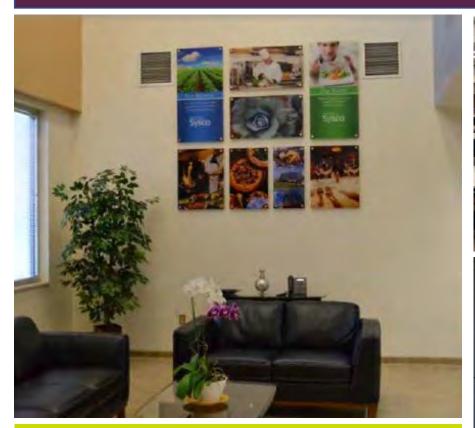

sioned Artists









Wall Sculptures







#### Routed Powder Coated Aluminum Sculpture







#### Hanging Light Boxes













#### Wall Mounted Light Boxes





#### **Ceiling Transparencies**







Window Films





## Window Films (Before & After)





Used to cover an unsightly air handler.

For this application, the image was faded at the top to allow natural light to come into the patient room





Window Films

Art isn't just for walls. Using natural or artificial light to illuminate images using films transforms a space, like these underwater examples







#### Images Printed on White and Black PVC

PVC without a frame is

GREAT for a

cost-effective project

























Branded Information printed on PVC







#### Branded Information Printed on Acrylic













#### Interactive and 3D Tactile Artwork







Vinyl Wall Graphics

Transforms a long empty wall into a huge piece of art, but not with a huge cost

















#### Acrylic for wayfinding



#### Layered, wrap around design









#### Acrylic





A collage of images together in one design



#### Acrylic



Using multiple images on separate pieces to create one piece





#### Acrylic





Images printed on acrylic, mounted on metal slates on a hinged system to cover up the gases behind a headboard







### Routed Acrylic / Aluminum







Sepia Tone Image Printed on Acrylic





(To the Right)
Originally a color image,
we converted this piece to
sepia tone and
printed on acrylic



(Above)
Sepia tone image
printed on colored acrylic



#### Aluminum Puzzle Piece Col