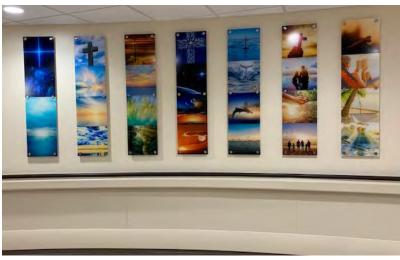

/ Aluminum







Sepia Tone Image Printed on Acrylic





(To the Right)
Originally a color image,
we converted this piece to
sepia tone and
printed on acrylic



(Above)
Sepia tone image
printed on colored acrylic



#### Aluminum Puzzle Piece Collages





One image split into pieces, printed onto aluminum and reassembled to create a pleasing piece of art



































#### Aluminum



Great for a modern look that gives an interesting sheen to the image





#### White Aluminum





Image to the left is on a curved wall – 24'W x 10'H





#### **Multidimensional Artwork**







Canvas, Acrylic, Aluminum, and PVC











#### Framed Prints





#### Framed Black and White Photo with a Pop of Color







Framed Prints, no mat







#### Religious Themed Art















### Wallpaper

















# Gallery Wrapped Canvas with a Float Frame Installed with Cable System

















Framed Maps







Framed Mirrors





Changeable Acoustic Panels







## Whiteboards & Permanent/Changeable Patient Boards