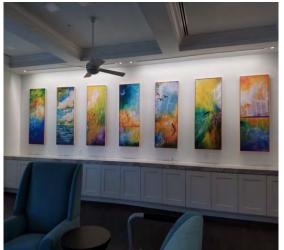

ic / Aluminum







Sepia Tone Image Printed on Acrylic





(To the Right)
Originally a color image,
we converted this piece to
sepia tone and
printed on acrylic



(Above)
Sepia tone image
printed on colored acrylic



#### Aluminum Puzzle Piece Collages





One image split into pieces, printed onto aluminum and reassembled to create a pleasing piece of art



































#### Aluminum



Great for a modern look that gives an interesting sheen to the image





#### White Aluminum





Image to the left is on a curved wall – 24'W x 10'H





#### **Multidimensional Artwork**







Canvas, Acrylic, Aluminum, and PVC











#### Framed Prints





#### Framed Black and White Photo with a Pop of Color







Framed Prints, no mat







#### Religious Themed Art















### Wallpaper

















# Gallery Wrapped Canvas with a Float Frame Installed with Cable System

















Framed Maps







Framed Mirrors





Changeable Acoustic Panels







## Whiteboards & Permanent/Changeable Patient Boards