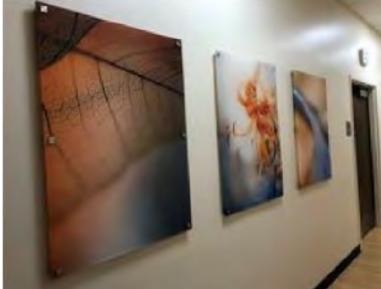

#### Acrylic

A collage of images together in one design

#### Acrylic

Using multiple images on separate pieces to create one piece