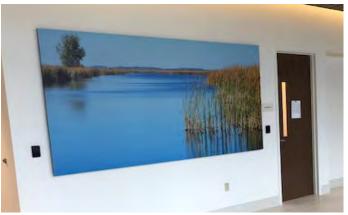

c





A collage of images together in one design



#### Acrylic



Using multiple images on separate pieces to create one piece





#### Acrylic





Images printed on acrylic, mounted on metal slates on a hinged system to cover up the gases behind a headboard







### Routed Acrylic / Aluminum







Sepia Tone Image Printed on Acrylic





(To the Right)
Originally a color image,
we converted this piece to
sepia tone and
printed on acrylic



(Above)
Sepia tone image
printed on colored acrylic



#### Aluminum Puzzle Piece Collages





One image split into pieces, printed onto aluminum and reassembled to create a pleasing piece of art



































#### Aluminum



Great for a modern look that gives an interesting sheen to the image





#### White Aluminum





Image to the left is on a curved wall – 24'W x 10'H





#### **Multidimensional Artwork**







Canvas, Acrylic, Aluminum, and PVC











#### Framed Prints





#### Framed Black and White Photo with a Pop of Color







Framed Prints, no mat







#### Religious Themed Art















### Wallpaper

















# Gallery Wrapped Canvas with a Float Frame Installed with Cable System

















Framed Maps







Framed Mirrors





Changeable Acoustic Panels







## Whiteboards & Permanent/Changeable Patient Boards