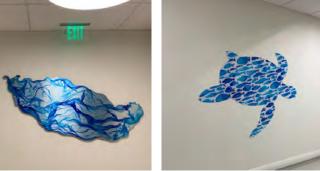

sforms a space, like these underwater examples







#### Images Printed on White and Black PVC

PVC without a frame is

GREAT for a

cost-effective project

























Branded Information printed on PVC







#### Branded Information Printed on Acrylic













#### Interactive and 3D Tactile Artwork







Vinyl Wall Graphics

Transforms a long empty wall into a huge piece of art, but not with a huge cost

















#### Acrylic for wayfinding



#### Layered, wrap around design









#### Acrylic





A collage of images together in one design



#### Acrylic



Using multiple images on separate pieces to create one piece





#### Acrylic





Images printed on acrylic, mounted on metal slates on a hinged system to cover up the gases behind a headboard







### Routed Acrylic / Aluminum







Sepia Tone Image Printed on Acrylic





(To the Right)
Originally a color image,
we converted this piece to
sepia tone and
printed on acrylic



(Above)
Sepia tone image
printed on colored acrylic



#### Aluminum Puzzle Piece Collages





One image split into pieces, printed onto aluminum and reassembled to create a pleasing piece of art



































#### Aluminum



Great for a modern look that gives an interesting sheen to the image





#### White Aluminum





Image to the left is on a curved wall – 24'W x 10'H





#### **Multidimensional Artwork**







Canvas, Acrylic, Aluminum, and PVC











#### Framed Prints





#### Framed Black and White Photo with a Pop of Color







Framed Prints, no mat







#### Reli