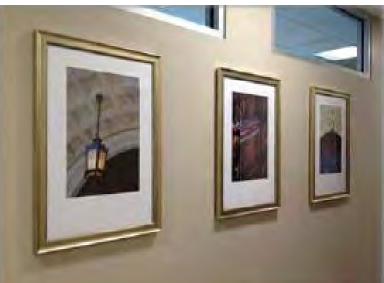

lic





Images printed on acrylic, mounted on metal slates on a hinged system to cover up the gases behind a headboard







### Routed Acrylic / Aluminum







Sepia Tone Image Printed on Acrylic





(To the Right)
Originally a color image,
we converted this piece to
sepia tone and
printed on acrylic



(Above)
Sepia tone image
printed on colored acrylic



#### Aluminum Puzzle Piece Collages





One image split into pieces, printed onto aluminum and reassembled to create a pleasing piece of art



































#### Aluminum



Great for a modern look that gives an interesting sheen to the image





#### White Aluminum





Image to the left is on a curved wall – 24'W x 10'H





#### **Multidimensional Artwork**







Canvas, Acrylic, Aluminum, and PVC











#### Framed Prints





#### Framed Black and White Photo with a Pop of Color







Framed Prints, no mat







#### Religious Themed Art















### Wallpaper

















# Gallery Wrapped Canvas with a Float Frame Installed with Cable System

















Framed Maps







Framed Mirrors





Changeable Acoustic Panels







## Whiteboards & Permanent/Changeable Patient Boards