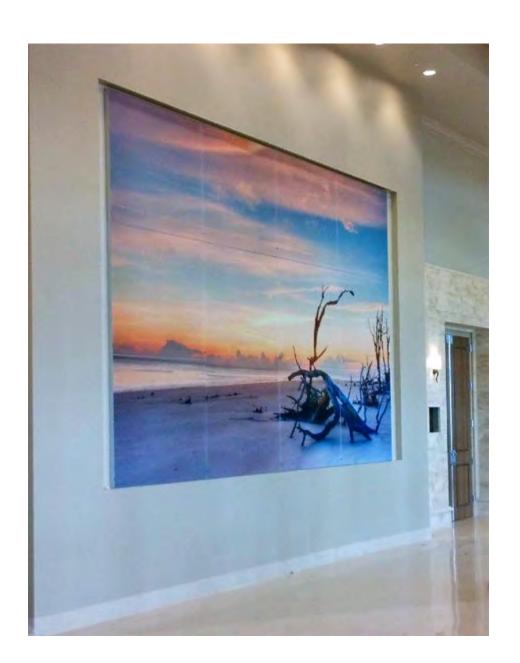

ve)
Sepia tone image
printed on colored acrylic



#### Aluminum Puzzle Piece Collages





One image split into pieces, printed onto aluminum and reassembled to create a pleasing piece of art



































#### Aluminum



Great for a modern look that gives an interesting sheen to the image





#### White Aluminum





Image to the left is on a curved wall – 24'W x 10'H





#### **Multidimensional Artwork**







Canvas, Acrylic, Aluminum, and PVC











#### Framed Prints





#### Framed Black and White Photo with a Pop of Color







Framed Prints, no mat







#### Religious Themed Art















### Wallpaper

















# Gallery Wrapped Canvas with a Float Frame Installed with Cable System

















Framed Maps







Framed Mirrors





Changeable Acoustic Panels







## Whiteboards & Permanent/Changeable Patient Boards