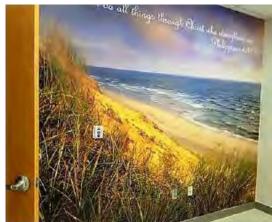

rinted on Acrylic





(To the Right)
Originally a color image,
we converted this piece to
sepia tone and
printed on acrylic



(Above)
Sepia tone image
printed on colored acrylic



#### Aluminum Puzzle Piece Collages





One image split into pieces, printed onto aluminum and reassembled to create a pleasing piece of art



































#### Aluminum



Great for a modern look that gives an interesting sheen to the image





#### White Aluminum





Image to the left is on a curved wall – 24'W x 10'H





#### **Multidimensional Artwork**







Canvas, Acrylic, Aluminum, and PVC











#### Framed Prints





#### Framed Black and White Photo with a Pop of Color







Framed Prints, no mat







#### Religious Themed Art















### Wallpaper

















# Gallery Wrapped Canvas with a Float Frame Installed with Cable System

















Framed Maps







Framed Mirrors





Changeable Acoustic Panels







## Whiteboards & Permanent/Changeable Patient Boards