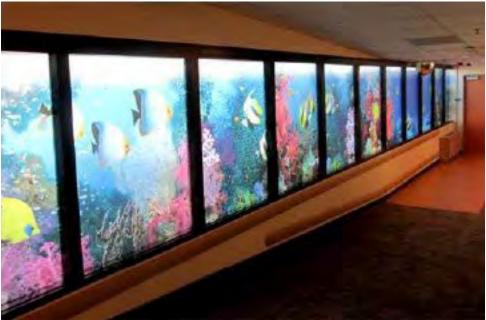

## Window Films (Before & After)

Used to cover an unsightly air handler.

For this application, the image was faded at the top to allow natural light to come into the patient room

Window Films

Art isn't just for walls. Using natural or artificial light to illuminate images using films transforms a space, like these underwater examples