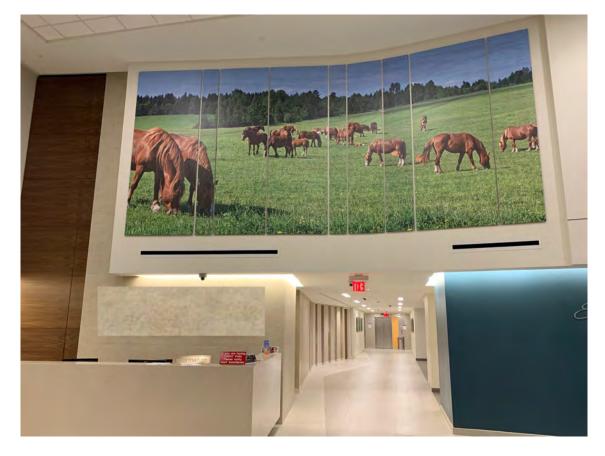

lic





A collage of images together in one design



#### Acrylic



Using multiple images on separate pieces to create one piece





#### Acrylic





Images printed on acrylic, mounted on metal slates on a hinged system to cover up the gases behind a headboard







### Routed Acrylic / Aluminum







Sepia Tone Image Printed on Acrylic





(To the Right)
Originally a color image,
we converted this piece to
sepia tone and
printed on acrylic



(Above)
Sepia tone image
printed on colored acrylic



#### Aluminum Puzzle Piece Collages





One image split into pieces, printed onto aluminum and reassembled to create a pleasing piece of art



































#### Aluminum



Great for a modern look that gives an interesting sheen to the image





#### White Aluminum





Image to the left is on a curved wall – 24'W x 10'H





#### **Multidimensional Artwork**







Canvas, Acrylic, Aluminum, and PVC











#### Framed Prints





#### Framed Black and White Photo with a Pop of Color







Framed Prints, no mat







#### Religious Themed Art















### Wallpaper

















# Gallery Wrapped Canvas with a Float Frame Installed with Cable System

















Framed Maps







Framed Mirrors





Changeable Acoustic Panels







## Whiteboards & Permanent/Changeable Patient Boards