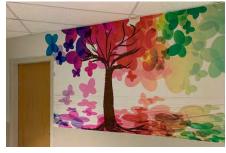

#### Interactive and 3D Tactile Artwork

Vinyl Wall Graphics

Transforms a long empty wall into a huge piece of art, but not with a huge cost