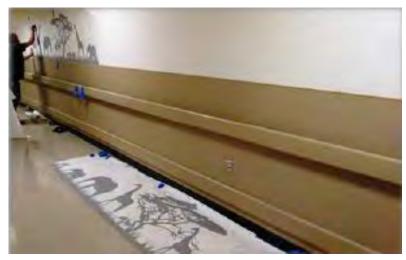

#### Interactive and 3D Tactile Artwork

Vinyl Wall Graphics

Transforms a long empty wall into a huge piece of art, but not with a huge cost