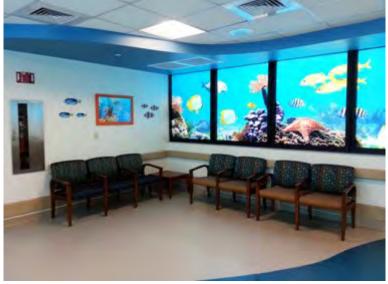

## Window Films (Before & After)

Used to cover an unsightly air handler.

For this application, the image was faded at the top to allow natural light to come into the patient room

Window Films

Art isn't just for walls. Using natural or artificial light to illuminate images using films transforms a space, like these underwater examples