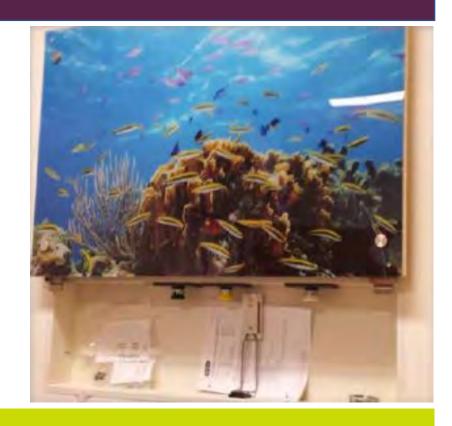

## Window Films (Before & After)

Used to cover an unsightly air handler.

For this application, the image was faded at the top to allow natural light to come into the patient room

Window Films

Art isn't just for walls. Using natural or artificial light to illuminate images using films transforms a space, like these underwater examples