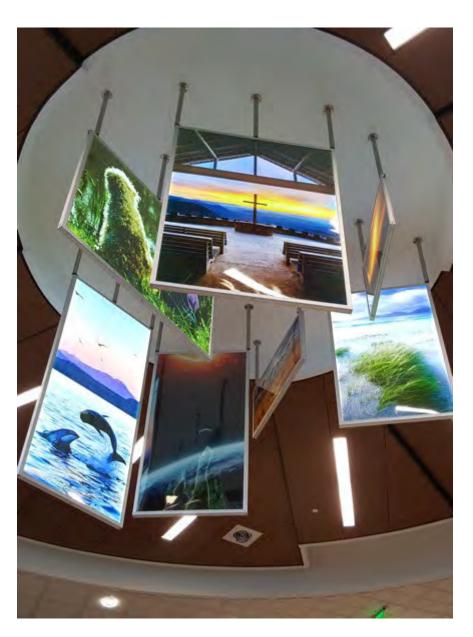

### Corporate Art Trends, Inc. Portfolio

#### **Wendy Mauch**

CEO/Art Consultant 1631 Rock Springs Rd, Suite #242 Apopka, FL 32712

P: 407-392-5210 F: 888-420-7885

C: 407-808-2053

Wendy@CorporateArtTrends.com

#### **Audrey Clack**

Jr. Designer / Jr. Project Manager 1631 Rock Springs Rd., Suite #242 Apopka, FL 32712

P: 407-392-5210

F: 888-420-7885

C: 407-924-6679

Audrey@CorporateArtTrends.com

Corporate Art Trends proudly partners with Great American Art to provide turnkey art solutions







Sculpture -Commissioned Artists











Sculpture - Commissioned Artists









#### Sculpture Commissioned Artists









Wall Sculptures







#### Routed Powder Coated Aluminum Sculpture







#### Hanging Light Boxes













#### Wall Mounted Light Boxes





#### **Ceiling Transparencies**







Window Films





## Window Films (Before & After)





Used to cover an unsightly air handler.

For this application, the image was faded at the top to allow natural light to come into the patient room





Window Films

Art isn't just for walls. Using natural or artificial light to illuminate images using films transforms a space, like these underwater examples







#### Images Printed on White and Black PVC

PVC without a frame is

GREAT for a

cost-effective project

























Branded Information printed on PVC







#### Branded Information Printed on Acrylic













#### Interactive and 3D Tactile Artwork







Vinyl Wall Graphics

Transforms a long