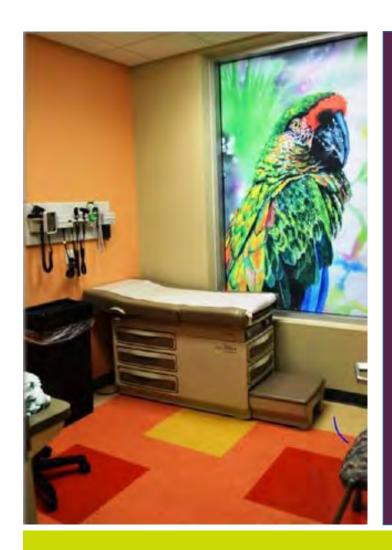

## Window Films (Before & After)

Used to cover an unsightly air handler.

For this application, the image was faded at the top to allow natural light to come into the patient room

Window Films

Art isn't just for walls. Using natural or artificial light to illuminate images using films transforms a space, like these underwater examples