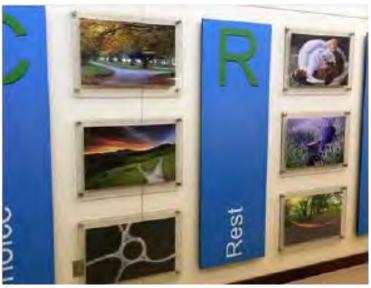

#### Images Printed on White and Black PVC

PVC without a frame is

GREAT for a

cost-effective project

Branded Information printed on PVC

#### Branded Information Printed on Acrylic