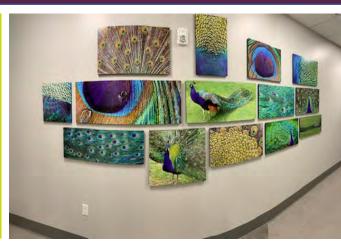

#### Aluminum Puzzle Piece Collages

One image split into pieces, printed onto aluminum and reassembled to create a pleasing piece of art

#### Aluminum

Great for a modern look that gives an interesting sheen to the image