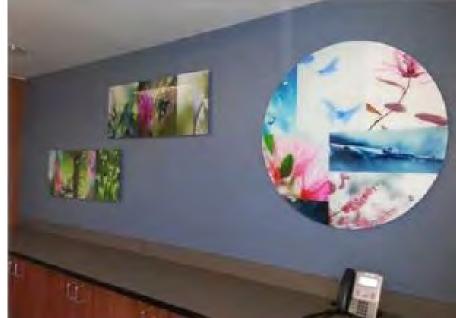

Used to cover an unsightly air handler.

For this application, the image was faded at the top to allow natural light to come into the patient room





Window Films

Art isn't just for walls. Using natural or artificial light to illuminate images using films transforms a space, like these underwater examples







#### Images Printed on White and Black PVC

PVC without a frame is

GREAT for a

cost-effective project

























Branded Information printed on PVC







#### Branded Information Printed on Acrylic













#### Interactive and 3D Tactile Artwork







Vinyl Wall Graphics

Transforms a long empty wall into a huge piece of art, but not with a huge cost

















#### Acrylic for wayfinding



#### Layered, wrap around design









#### Acrylic





A collage of images together in one design



#### Acrylic



Using multiple images on separate pieces to create one piece





#### Acrylic





Images printed on acrylic, mounted on metal slates on a hinged system to cover up the gases behind a headboard







### Routed Acrylic / Aluminum







Sepia Tone Image Printed on Acrylic





(To the Right)
Originally a color image,
we converted this piece to
sepia tone and
printed on acrylic



(Above)
Sepia tone image
printed on colored acrylic



#### Aluminum Puzzle Piece Collages





One image split into pieces, printed onto aluminum and reassembled to create a pleasing piece of art



































#### Aluminum



Great for a modern look that gives an interesting sheen to the image





#### White Aluminum





Ima