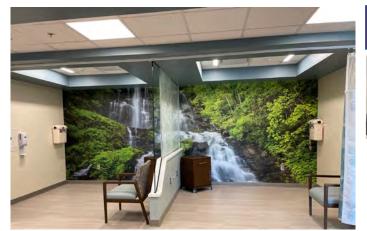

m







Sepia Tone Image Printed on Acrylic





(To the Right)
Originally a color image,
we converted this piece to
sepia tone and
printed on acrylic



(Above)
Sepia tone image
printed on colored acrylic



#### Aluminum Puzzle Piece Collages





One image split into pieces, printed onto aluminum and reassembled to create a pleasing piece of art



































#### Aluminum



Great for a modern look that gives an interesting sheen to the image





#### White Aluminum





Image to the left is on a curved wall – 24'W x 10'H





#### **Multidimensional Artwork**







Canvas, Acrylic, Aluminum, and PVC











#### Framed Prints





#### Framed Black and White Photo with a Pop of Color







Framed Prints, no mat







#### Religious Themed Art















### Wallpaper

















# Gallery Wrapped Canvas with a Float Frame Installed with Cable System

















Framed Maps







Framed Mirrors





Changeable Acoustic Panels







## Whiteboards & Permanent/Changeable Patient Boards