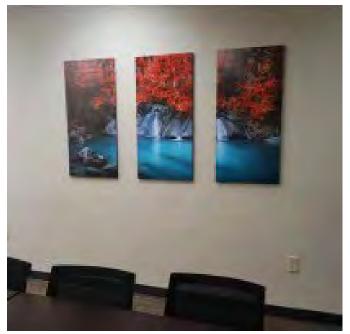

ends.com

Corporate Art Trends proudly partners with Great American Art to provide turnkey art solutions







Sculpture -Commissioned Artists











Sculpture - Commissioned Artists









#### Sculpture Commissioned Artists









Wall Sculptures







#### Routed Powder Coated Aluminum Sculpture







#### Hanging Light Boxes













#### Wall Mounted Light Boxes





#### **Ceiling Transparencies**







Window Films





## Window Films (Before & After)





Used to cover an unsightly air handler.

For this application, the image was faded at the top to allow natural light to come into the patient room





Window Films

Art isn't just for walls. Using natural or artificial light to illuminate images using films transforms a space, like these underwater examples







#### Images Printed on White and Black PVC

PVC without a frame is

GREAT for a

cost-effective project

























Branded Information printed on PVC







#### Branded Information Printed on Acrylic













#### Interactive and 3D Tactile Artwork







Vinyl Wall Graphics

Transforms a long empty wall into a huge piece of art, but not with a huge cost

















#### Acrylic for wayfinding



#### Layered, wrap around design









#### Acrylic





A collage of images together in one design



#### Acrylic



Using multiple images on separate pieces to create one piece





#### Acrylic





Images printed on acrylic, mounted on metal slates on a hinged system to cover up the gases behind a headboard







### Routed Acrylic / Aluminum







Sepia Tone Im