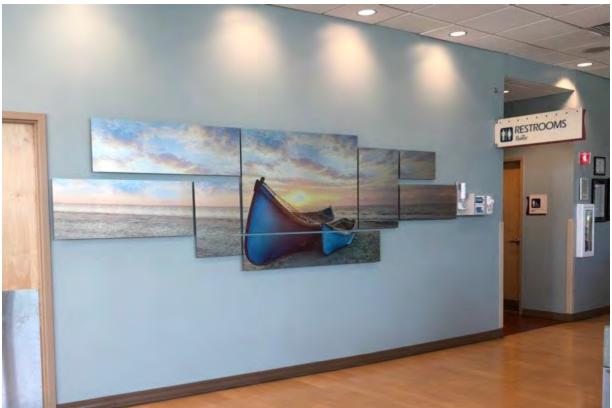

#### Interactive and 3D Tactile Artwork







Vinyl Wall Graphics

Transforms a long empty wall into a huge piece of art, but not with a huge cost

















#### Acrylic for wayfinding



#### Layered, wrap around design









#### Acrylic





A collage of images together in one design



#### Acrylic



Using multiple images on separate pieces to create one piece





#### Acrylic





Images printed on acrylic, mounted on metal slates on a hinged system to cover up the gases behind a headboard







### Routed Acrylic / Aluminum







Sepia Tone Image Printed on Acrylic





(To the Right)
Originally a color image,
we converted this piece to
sepia tone and
printed on acrylic



(Above)
Sepia tone image
printed on colored acrylic



#### Aluminum Puzzle Piece Collages





One image split into pieces, printed onto aluminum and reassembled to create a pleasing piece of art



































#### Aluminum



Great for a modern look that gives an interesting sheen to the image





#### White Aluminum





Image to the left is on a curved wall – 24'W x 10'H





#### **Multidimensional Artwork**







Canvas, Acrylic, Aluminum, and PVC











#### Framed Prints





#### Framed Black and White Photo with a Pop of Color







Framed Prints, no mat







#### Religious Themed Art















### Wallpaper

















# Gallery Wrapped Canvas with a Float Frame Installed with Cable System

















Framed Maps







Framed Mirrors





Changeable Acoustic Panels







## Whiteboards & Permanent/Changeable Patient Boards