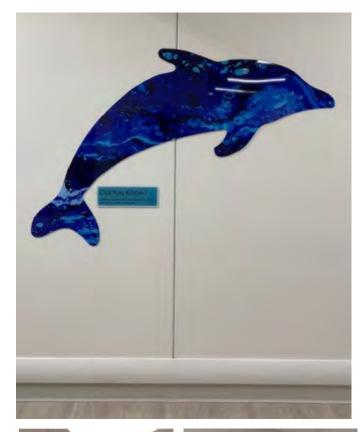

ansforms a space, like these underwater examples







#### Images Printed on White and Black PVC

PVC without a frame is

GREAT for a

cost-effective project

























Branded Information printed on PVC







#### Branded Information Printed on Acrylic













#### Interactive and 3D Tactile Artwork







Vinyl Wall Graphics

Transforms a long empty wall into a huge piece of art, but not with a huge cost

















#### Acrylic for wayfinding



#### Layered, wrap around design









#### Acrylic





A collage of images together in one design



#### Acrylic



Using multiple images on separate pieces to create one piece





#### Acrylic





Images printed on acrylic, mounted on metal slates on a hinged system to cover up the gases behind a headboard







### Routed Acrylic / Aluminum







Sepia Tone Image Printed on Acrylic





(To the Right)
Originally a color image,
we converted this piece to
sepia tone and
printed on acrylic



(Above)
Sepia tone image
printed on colored acrylic



#### Aluminum Puzzle Piece Collages





One image split into pieces, printed onto aluminum and reassembled to create a pleasing piece of art



































#### Aluminum



Great for a modern look that gives an interesting sheen to the image





#### White Aluminum





Image to the left is on a curved wall – 24'W x 10'H





#### **Multidimensional Artwork**







Canvas, Acrylic, Aluminum, and PVC











#### Framed Prints





#### Framed Black and White Photo with a Pop of Color







Framed Prints, no mat







#### Re