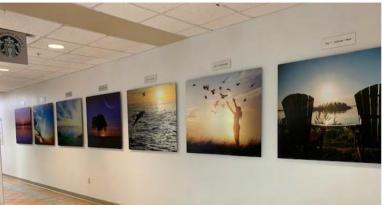

#### Aluminum

Great for a modern look that gives an interesting sheen to the image