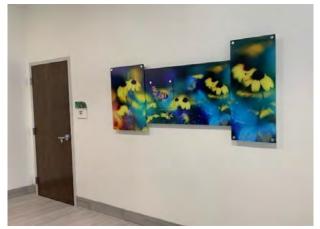

separate pieces to create one piece





#### Acrylic





Images printed on acrylic, mounted on metal slates on a hinged system to cover up the gases behind a headboard







### Routed Acrylic / Aluminum







Sepia Tone Image Printed on Acrylic





(To the Right)
Originally a color image,
we converted this piece to
sepia tone and
printed on acrylic



(Above)
Sepia tone image
printed on colored acrylic



#### Aluminum Puzzle Piece Collages





One image split into pieces, printed onto aluminum and reassembled to create a pleasing piece of art



































#### Aluminum



Great for a modern look that gives an interesting sheen to the image





#### White Aluminum





Image to the left is on a curved wall – 24'W x 10'H





#### **Multidimensional Artwork**







Canvas, Acrylic, Aluminum, and PVC











#### Framed Prints





#### Framed Black and White Photo with a Pop of Color







Framed Prints, no mat







#### Religious Themed Art















### Wallpaper

















# Gallery Wrapped Canvas with a Float Frame Installed with Cable System

















Framed Maps







Framed Mirrors





Changeable Acoustic Panels







## Whiteboards & Permanent/Changeable Patient Boards