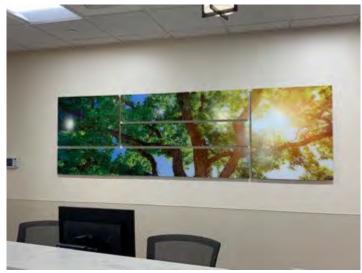

huge piece of art, but not with a huge cost

















#### Acrylic for wayfinding



#### Layered, wrap around design









#### Acrylic





A collage of images together in one design



#### Acrylic



Using multiple images on separate pieces to create one piece





#### Acrylic





Images printed on acrylic, mounted on metal slates on a hinged system to cover up the gases behind a headboard







### Routed Acrylic / Aluminum







Sepia Tone Image Printed on Acrylic





(To the Right)
Originally a color image,
we converted this piece to
sepia tone and
printed on acrylic



(Above)
Sepia tone image
printed on colored acrylic



#### Aluminum Puzzle Piece Collages





One image split into pieces, printed onto aluminum and reassembled to create a pleasing piece of art



































#### Aluminum



Great for a modern look that gives an interesting sheen to the image





#### White Aluminum





Image to the left is on a curved wall – 24'W x 10'H





#### **Multidimensional Artwork**







Canvas, Acrylic, Aluminum, and PVC











#### Framed Prints





#### Framed Black and White Photo with a Pop of Color







Framed Prints, no mat







#### Religious Themed Art















### Wallpaper

















# Gallery Wrapped Canvas with a Float Frame Installed with Cable System

















Framed Maps







Framed Mirrors





Changeable Acoustic Panels







## Whiteboards & Permanent/Changeable Patient Boards