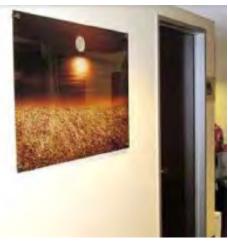

### Routed Acrylic / Aluminum

Sepia Tone Image Printed on Acrylic

(To the Right)
Originally a color image,
we converted this piece to
sepia tone and
printed on acrylic

(Above)
Sepia tone image
printed on colored acrylic