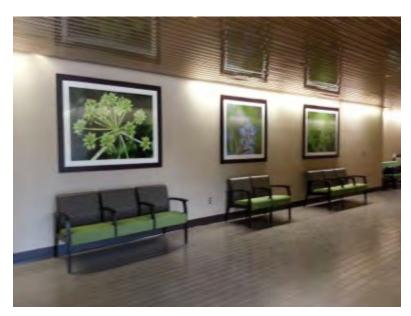

rylic





Images printed on acrylic, mounted on metal slates on a hinged system to cover up the gases behind a headboard







### Routed Acrylic / Aluminum







Sepia Tone Image Printed on Acrylic





(To the Right)
Originally a color image,
we converted this piece to
sepia tone and
printed on acrylic



(Above)
Sepia tone image
printed on colored acrylic



#### Aluminum Puzzle Piece Collages





One image split into pieces, printed onto aluminum and reassembled to create a pleasing piece of art



































#### Aluminum



Great for a modern look that gives an interesting sheen to the image





#### White Aluminum





Image to the left is on a curved wall – 24'W x 10'H





#### **Multidimensional Artwork**







Canvas, Acrylic, Aluminum, and PVC











#### Framed Prints





#### Framed Black and White Photo with a Pop of Color







Framed Prints, no mat







#### Religious Themed Art















### Wallpaper

















# Gallery Wrapped Canvas with a Float Frame Installed with Cable System

















Framed Maps







Framed Mirrors





Changeable Acoustic Panels







## Whiteboards & Permanent/Changeable Patient Boards