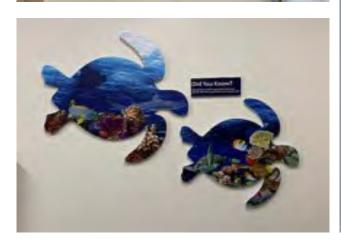

#### Aluminum Puzzle Piece Collages

One image split into pieces, printed onto aluminum and reassembled to create a pleasing piece of art

#### Aluminum

Great for a modern look that gives an interesting sheen to the image