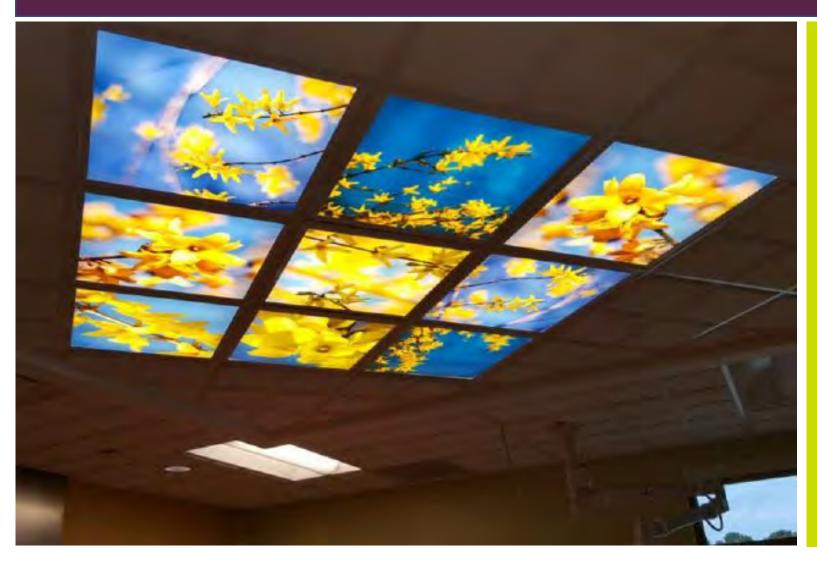

## Window Films (Before & After)

Used to cover an unsightly air handler.

For this application, the image was faded at the top to allow natural light to come into the patient room

Window Films

Art isn't just for walls. Using natural or artificial light to illuminate images using films transforms a space, like these underwater examples