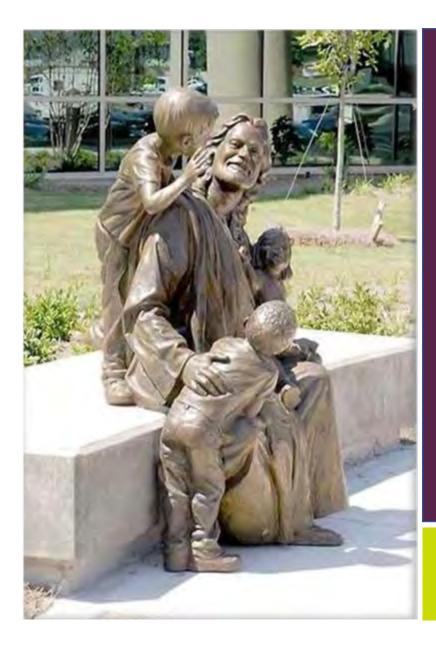

Sculpture -Commissioned Artists

Sculpture - Commissioned Artists

#### Sculpture Commissioned Artists

Wall Sculptures

#### Religious Themed Art