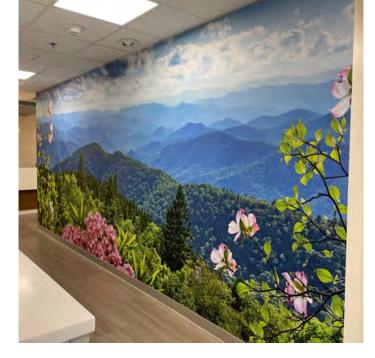

Printed on Acrylic





(To the Right)
Originally a color image,
we converted this piece to
sepia tone and
printed on acrylic



(Above)
Sepia tone image
printed on colored acrylic



#### Aluminum Puzzle Piece Collages





One image split into pieces, printed onto aluminum and reassembled to create a pleasing piece of art



































#### Aluminum



Great for a modern look that gives an interesting sheen to the image





#### White Aluminum





Image to the left is on a curved wall – 24'W x 10'H





#### **Multidimensional Artwork**







Canvas, Acrylic, Aluminum, and PVC











#### Framed Prints





#### Framed Black and White Photo with a Pop of Color







Framed Prints, no mat







#### Religious Themed Art















### Wallpaper

















# Gallery Wrapped Canvas with a Float Frame Installed with Cable System

















Framed Maps







Framed Mirrors





Changeable Acoustic Panels







## Whiteboards & Permanent/Changeable Patient Boards