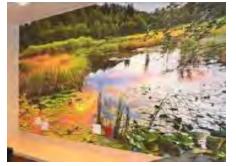

ge Printed on Acrylic





(To the Right)
Originally a color image,
we converted this piece to
sepia tone and
printed on acrylic



(Above)
Sepia tone image
printed on colored acrylic



#### Aluminum Puzzle Piece Collages





One image split into pieces, printed onto aluminum and reassembled to create a pleasing piece of art



































#### Aluminum



Great for a modern look that gives an interesting sheen to the image





#### White Aluminum





Image to the left is on a curved wall – 24'W x 10'H





#### **Multidimensional Artwork**







Canvas, Acrylic, Aluminum, and PVC











#### Framed Prints





#### Framed Black and White Photo with a Pop of Color







Framed Prints, no mat







#### Religious Themed Art















### Wallpaper

















# Gallery Wrapped Canvas with a Float Frame Installed with Cable System

















Framed Maps







Framed Mirrors





Changeable Acoustic Panels







## Whiteboards & Permanent/Changeable Patient Boards