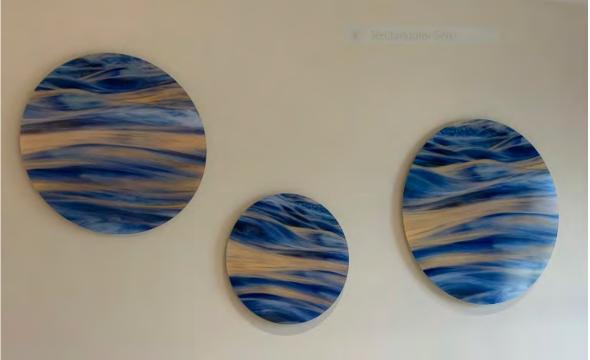

ater examples







#### Images Printed on White and Black PVC

PVC without a frame is

GREAT for a

cost-effective project

























Branded Information printed on PVC







#### Branded Information Printed on Acrylic













#### Interactive and 3D Tactile Artwork







Vinyl Wall Graphics

Transforms a long empty wall into a huge piece of art, but not with a huge cost

















#### Acrylic for wayfinding



#### Layered, wrap around design









#### Acrylic





A collage of images together in one design



#### Acrylic



Using multiple images on separate pieces to create one piece





#### Acrylic





Images printed on acrylic, mounted on metal slates on a hinged system to cover up the gases behind a headboard







### Routed Acrylic / Aluminum







Sepia Tone Image Printed on Acrylic





(To the Right)
Originally a color image,
we converted this piece to
sepia tone and
printed on acrylic



(Above)
Sepia tone image
printed on colored acrylic



#### Aluminum Puzzle Piece Collages





One image split into pieces, printed onto aluminum and reassembled to create a pleasing piece of art



































#### Aluminum



Great for a modern look that gives an interesting sheen to the image





#### White Aluminum





Image to the left is on a curved wall – 24'W x 10'H





#### **Multidimensional Artwork**







Canvas, Acrylic, Aluminum, and PVC











#### Framed Prints





#### Framed Black and White Photo with a Pop of Color







Framed Prints, no mat







#### Religious Themed Art















#