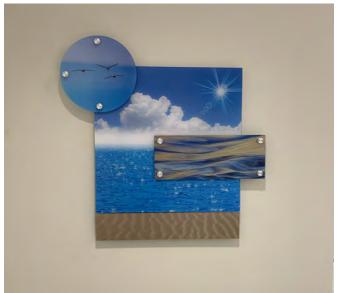

Acrylic



Using multiple images on separate pieces to create one piece





#### Acrylic





Images printed on acrylic, mounted on metal slates on a hinged system to cover up the gases behind a headboard







### Routed Acrylic / Aluminum







Sepia Tone Image Printed on Acrylic





(To the Right)
Originally a color image,
we converted this piece to
sepia tone and
printed on acrylic



(Above)
Sepia tone image
printed on colored acrylic



#### Aluminum Puzzle Piece Collages





One image split into pieces, printed onto aluminum and reassembled to create a pleasing piece of art



































#### Aluminum



Great for a modern look that gives an interesting sheen to the image





#### White Aluminum





Image to the left is on a curved wall – 24'W x 10'H





#### **Multidimensional Artwork**







Canvas, Acrylic, Aluminum, and PVC











#### Framed Prints





#### Framed Black and White Photo with a Pop of Color







Framed Prints, no mat







#### Religious Themed Art















### Wallpaper

















# Gallery Wrapped Canvas with a Float Frame Installed with Cable System

















Framed Maps







Framed Mirrors





Changeable Acoustic Panels







## Whiteboards & Permanent/Changeable Patient Boards