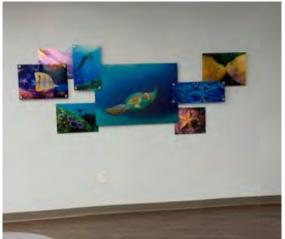

### Acrylic





Images printed on acrylic, mounted on metal slates on a hinged system to cover up the gases behind a headboard







### Routed Acrylic / Aluminum







Sepia Tone Image Printed on Acrylic





(To the Right)
Originally a color image,
we converted this piece to
sepia tone and
printed on acrylic



(Above)
Sepia tone image
printed on colored acrylic



#### Aluminum Puzzle Piece Collages





One image split into pieces, printed onto aluminum and reassembled to create a pleasing piece of art



































#### Aluminum



Great for a modern look that gives an interesting sheen to the image





#### White Aluminum





Image to the left is on a curved wall – 24'W x 10'H





#### **Multidimensional Artwork**







Canvas, Acrylic, Aluminum, and PVC











#### Framed Prints





#### Framed Black and White Photo with a Pop of Color







Framed Prints, no mat







#### Religious Themed Art















### Wallpaper

















# Gallery Wrapped Canvas with a Float Frame Installed with Cable System

















Framed Maps







Framed Mirrors





Changeable Acoustic Panels







## Whiteboards & Permanent/Changeable Patient Boards