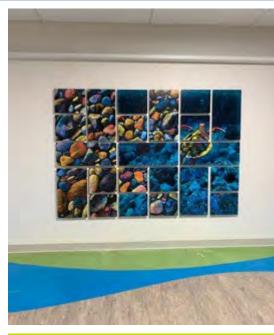

#### Aluminum Puzzle Piece Collages

One image split into pieces, printed onto aluminum and reassembled to create a pleasing piece of art