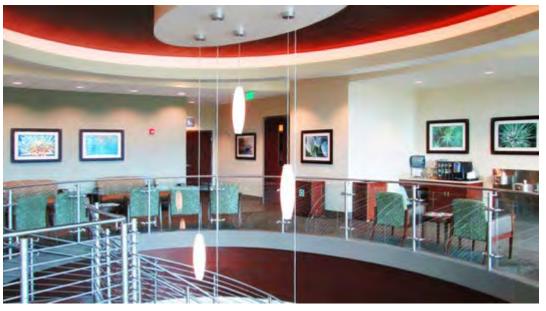

d on acrylic, mounted on metal slates on a hinged system to cover up the gases behind a headboard







### Routed Acrylic / Aluminum







Sepia Tone Image Printed on Acrylic





(To the Right)
Originally a color image,
we converted this piece to
sepia tone and
printed on acrylic



(Above)
Sepia tone image
printed on colored acrylic



#### Aluminum Puzzle Piece Collages





One image split into pieces, printed onto aluminum and reassembled to create a pleasing piece of art



































#### Aluminum



Great for a modern look that gives an interesting sheen to the image





#### White Aluminum





Image to the left is on a curved wall – 24'W x 10'H





#### **Multidimensional Artwork**







Canvas, Acrylic, Aluminum, and PVC











#### Framed Prints





#### Framed Black and White Photo with a Pop of Color







Framed Prints, no mat







#### Religious Themed Art















### Wallpaper

















# Gallery Wrapped Canvas with a Float Frame Installed with Cable System

















Framed Maps







Framed Mirrors





Changeable Acoustic Panels







## Whiteboards & Permanent/Changeable Patient Boards