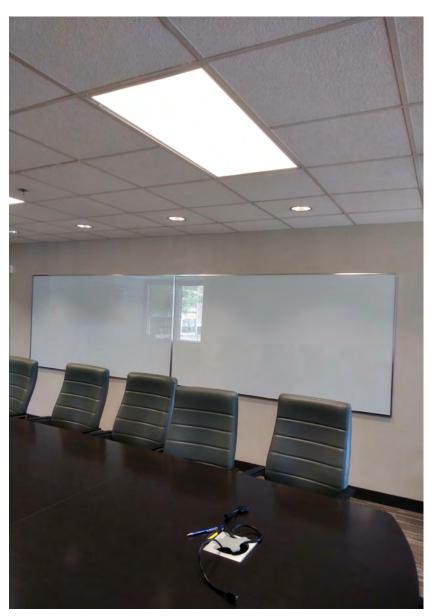

lored acrylic



#### Aluminum Puzzle Piece Collages





One image split into pieces, printed onto aluminum and reassembled to create a pleasing piece of art



































#### Aluminum



Great for a modern look that gives an interesting sheen to the image





#### White Aluminum





Image to the left is on a curved wall – 24'W x 10'H





#### **Multidimensional Artwork**







Canvas, Acrylic, Aluminum, and PVC











#### Framed Prints





#### Framed Black and White Photo with a Pop of Color







Framed Prints, no mat







#### Religious Themed Art















### Wallpaper

















# Gallery Wrapped Canvas with a Float Frame Installed with Cable System

















Framed Maps







Framed Mirrors





Changeable Acoustic Panels







## Whiteboards & Permanent/Changeable Patient Boards