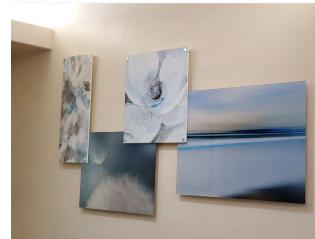

# Acrylic





Images printed on acrylic, mounted on metal slates on a hinged system to cover up the gases behind a headboard







### Routed Acrylic / Aluminum







Sepia Tone Image Printed on Acrylic





(To the Right)
Originally a color image,
we converted this piece to
sepia tone and
printed on acrylic



(Above)
Sepia tone image
printed on colored acrylic



#### Aluminum Puzzle Piece Collages





One image split into pieces, printed onto aluminum and reassembled to create a pleasing piece of art



































#### Aluminum



Great for a modern look that gives an interesting sheen to the image





#### White Aluminum





Image to the left is on a curved wall – 24'W x 10'H





#### **Multidimensional Artwork**







Canvas, Acrylic, Aluminum, and PVC











#### Framed Prints





#### Framed Black and White Photo with a Pop of Color







Framed Prints, no mat







#### Religious Themed Art















### Wallpaper

















# Gallery Wrapped Canvas with a Float Frame Installed with Cable System

















Framed Maps







Framed Mirrors





Changeable Acoustic Panels







## Whiteboards & Permanent/Changeable Patient Boards