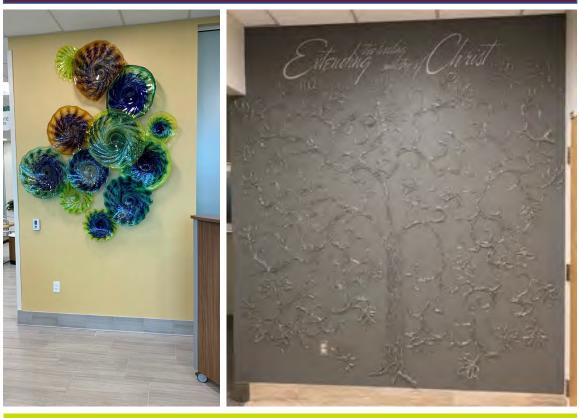

### Corporate Art Trends, Inc. Portfolio

#### **Wendy Mauch**

CEO/Art Consultant 1631 Rock Springs Rd, Suite #242 Apopka, FL 32712

P: 407-392-5210 F: 888-420-7885

C: 407-808-2053

Wendy@CorporateArtTrends.com

#### **Audrey Clack**

Jr. Designer / Jr. Project Manager 1631 Rock Springs Rd., Suite #242 Apopka, FL 32712

P: 407-392-5210

F: 888-420-7885

C: 407-924-6679

Audrey@CorporateArtTrends.com

Corporate Art Trends proudly partners with Great American Art to provide turnkey art solutions







Sculpture -Commissioned Artists











Sculpture - Commissioned Artists









#### Sculpture Commissioned Artists









Wall Sculptures







#### Routed Powder Coated Aluminum Sculpture







#### Hanging Light Boxes













#### Wall Mounted Light Boxes





#### **Ceiling Transparencies**







Window Films





## Window Films (Before & After)





Used to cover an unsightly air handler.

For this application, the image was faded at the top to allow natural light to come into the patient room





Window Films

Art isn't just for walls. Using natural or artificial light to illuminate images using films transforms a space, like these underwater examples







#### Images Printed on White and Black PVC

PVC without a frame is

GREAT for a

cost-effective project

























Branded Information printed on PVC







#### Branded Information Printed on Acrylic













####