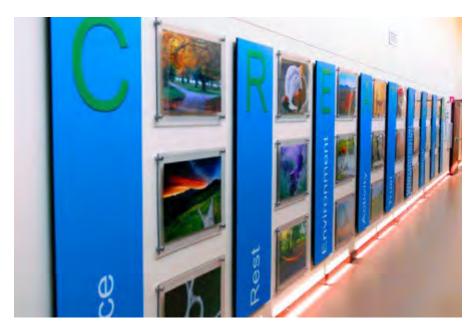

#### Images Printed on White and Black PVC

PVC without a frame is

GREAT for a

cost-effective project

Branded Information printed on PVC

#### Branded Information Printed on Acrylic